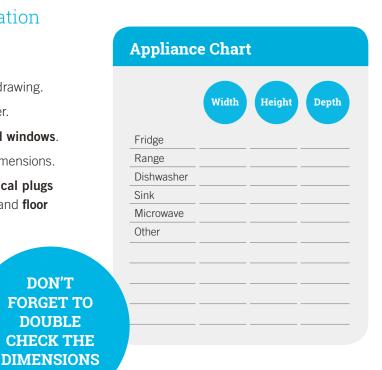

### Include ALL the following information on the Grid Sheet provided

- Start measuring from the corner shown in the drawing.
- Measure total length of all walls corner to corner.
- 3. Indicate the location and sizes of the **doors and windows**.
- 4. Include individual corner to window/door sill dimensions.
- 5. Indicate door swings and location of the electrical plugs and the center line of sink. Include waterline and floor drain locations.
- 6. Confirm the **room height** and location of drop ceiling and bulk heads.
- 7. Indicate appliance locations and sizes.
- 8. Double check all the dimensions individual and totals.
- **9.** Take photos with your cell.