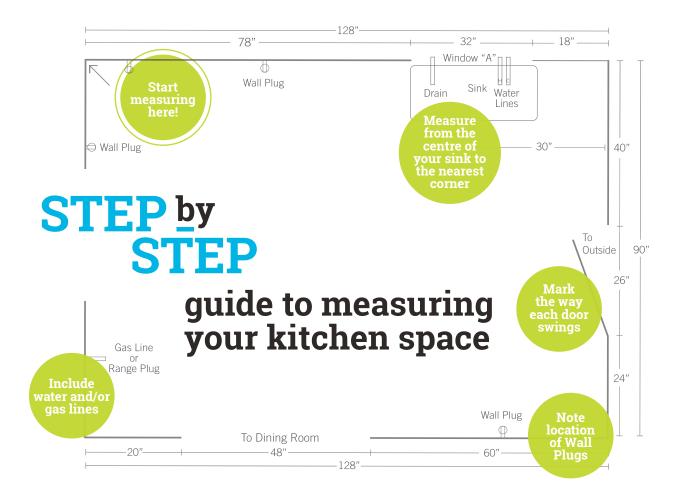

### Include ALL the following information on the Grid Sheet provided

- Start measuring from the corner shown in the drawing.
- Measure total length of all walls corner to corner.
- 3. Indicate the location and sizes of the **doors and windows**.
- 4. Include individual corner to window/door sill dimensions.
- 5. Indicate door swings and location of the electrical plugs and the center line of sink. Include waterline and floor drain locations.
- 6. Confirm the **room height** and location of drop ceiling and bulk heads.
- 7. Indicate appliance locations and sizes.
- 8. Double check all the dimensions individual and totals.
- **9.** Take photos with your cell.