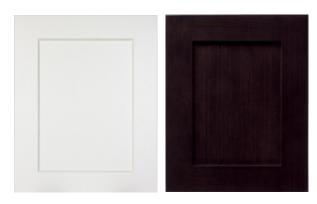

# Assembled & ready to install

Two colours to choose from

Custom Ordering Available

# QUALITY

Our Canadian made cabinets are both doweled and glued. The boxes are constructed of cabinet grade white melamine and come with standard drawer box system.

Fully assembled. Ready to install. Next day pick up.