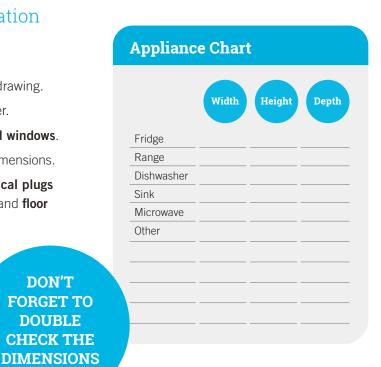

## Include ALL the following information on the Grid Sheet provided

- Start measuring from the corner shown in the drawing.
- Measure total length of all walls corner to corner.
- 3. Indicate the location and sizes of the **doors and windows**.
- 4. Include individual corner to window/door sill dimensions.
- 5. Indicate door swings and location of the electrical plugs and the center line of sink. Include waterline and floor drain locations.
- 6. Confirm the **room height** and location of drop ceiling and bulk heads.
- 7. Indicate appliance locations and sizes.
- 8. Double check all the dimensions individual and totals.
- **9.** Take photos with your cell.