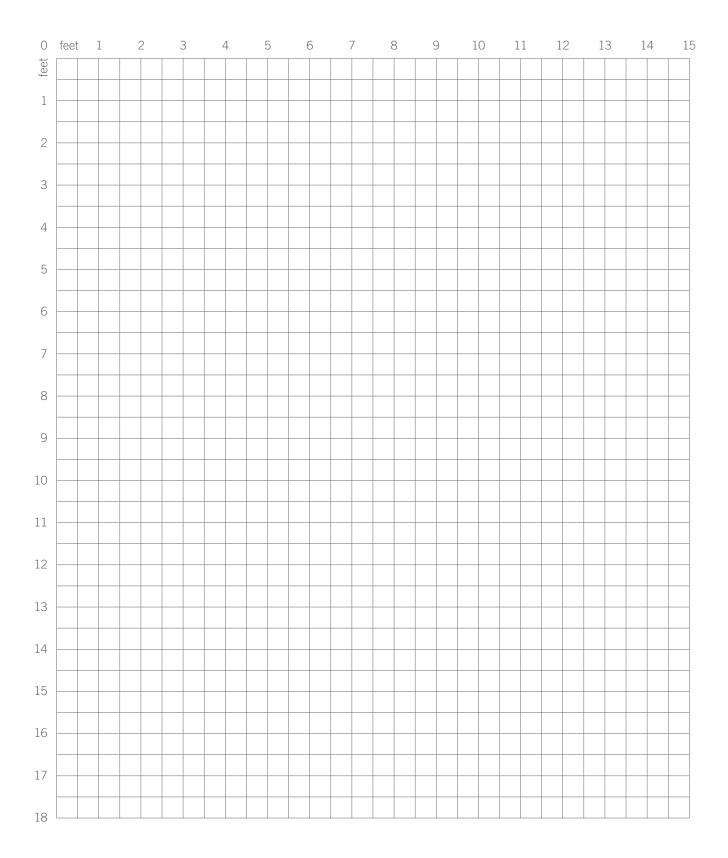

## Include ALL the following information on the Grid Sheet provided

- Start measuring from the corner shown in the drawing.
- Measure total length of all walls corner to corner.
- 3. Indicate the location and sizes of the **doors and windows**.
- 4. Include individual corner to window/door sill dimensions.
- 5. Indicate door swings and location of the electrical plugs and the center line of sink. Include waterline and floor drain locations.
- 6. Confirm the **room height** and location of drop ceiling and bulk heads.
- 7. Indicate appliance locations and sizes.
- 8. Double check all the dimensions individual and totals.
- **9.** Take photos with your cell.