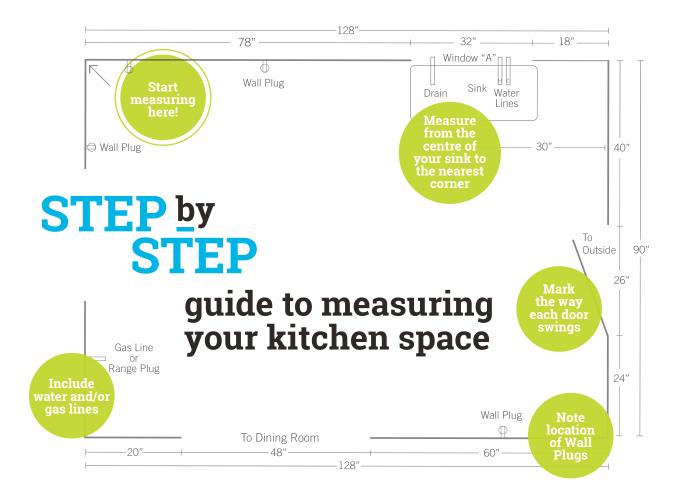

## Include ALL the following information on the Grid Sheet provided

- Start measuring from the corner shown in the drawing.
- Measure total length of all walls corner to corner.
- 3. Indicate the location and sizes of the **doors and windows**.
- 4. Include individual corner to window/door sill dimensions.
- 5. Indicate door swings and location of the electrical plugs and the center line of sink. Include waterline and floor drain locations.
- 6. Confirm the **room height** and location of drop ceiling and bulk heads.
- 7. Indicate appliance locations and sizes.
- 8. Double check all the dimensions individual and totals.
- **9.** Take photos with your cell.